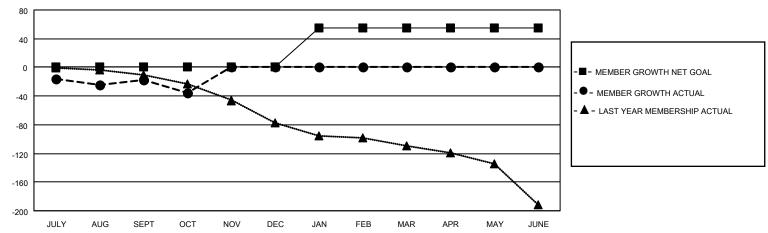

## MONTHLY MEMBERSHIP PROGRESS REPORT

LOCATION VIRGINIA District 24 I Results as of: 10/31/2020

| Clubs         |               |             |               | Members               |                        |                         |                                                    |  |
|---------------|---------------|-------------|---------------|-----------------------|------------------------|-------------------------|----------------------------------------------------|--|
|               | RESULTS FOR   | R 2020-2021 |               | RESULTS FOR 2020-2021 |                        |                         |                                                    |  |
| QUARTER       | NEW CLUB GOAL | NEW CLUBS   | DROPPED CLUBS | QUARTER MEM           | BER GROWTH NET<br>GOAL | MEMBER GROWTH<br>ACTUAL | DROPPED<br>MEMBERS ACTUAL<br>(including transfers) |  |
| JULY/AUG/SEPT | 0             | 0           | 0             | JULY/AUG/SEPT         | 0                      | 27                      | 41                                                 |  |
| OCT/NOV/DEC   | 0             | 0           | 0             | OCT/NOV/DEC           | 0                      | 1                       | 18                                                 |  |
| JAN/FEB/MAR   | 1             | 0           | 0             | JAN/FEB/MAR           | 55                     | 0                       | 0                                                  |  |
| APR/MAY/JUNE  | 0             | 0           | 0             | APR/MAY/JUNE          | 0                      | 0                       | 0                                                  |  |

## GOALS AND ACTUAL MEMBERS CUMULATIVE

| DROPPED CLUBS: 0 |    | 10 CLUBS OF 92 ADDED 1 OR MORE | GENDER DISTRIBUTION             |                |     |
|------------------|----|--------------------------------|---------------------------------|----------------|-----|
|                  |    | NEW MEMBERS                    | MALE                            | 1,397 (67.65%) |     |
|                  |    |                                | FEMALE                          | 668 (32.35%)   |     |
| DROPPED MEMBERS  |    |                                |                                 |                |     |
| DECEASED         | 14 | CLICK HERE FOR CUMULATIVE      | TOTAL FAMILY UNIT MEMBERS       |                | 307 |
| CLUB CANCELLED 0 |    | MEMBERSHIP DATA                |                                 |                | 450 |
| OTHER            | 45 |                                | FAMILY MEMBERS PAYING HALF DUES |                | 156 |
| TOTAL            | 59 |                                | 000                             |                |     |